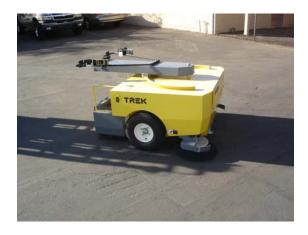

# Trek Radial Forklift Sweeper Features, Specifications and Options

## **Radial Sweeper Features:**

- Easily attaches to any forklift with no additional parts or tools
- Equipped for indoor and outdoor use
- Picks up anything from 2 x 4s and rocks, to gravel and fine dust
- Rugged steel construction for long lasting durability
- 60" sweep path
- One piece, disposable main broom rotates for longer wear and can be conveniently changed in less than 2 minutes
- Quick change panel filter with shaker for dust control
- Extra large hopper holds almost 900 lbs of debris
- Multi-level high dump empties debris directly into any standard dumpster

#### **Machine Dimensions:**

Height: 37"
Width: 60"
Length: 68"
Weight: 750 lbs
Sweeping path: 60"

#### **Sweeping System:**

Main Broom (1): 12" diameter

(6 double row proex & wire)

Fork Tube: 48" x 20.75" x 10.5"

Filter Size: 60 sq ft
Hopper Capacity: 900 lbs
Side Broom (2) – Poly: 18" diameter

Pneumatic Tires: 18"